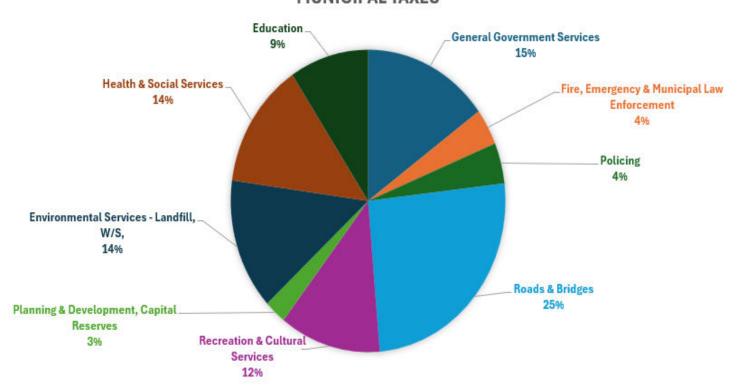

# 2024 Budget—At a Glance 2024 Final Tax Rate:

- 2024 Residential Tax Rate—0.01491024
- 2024 Education Rate 0.00153000
- There was no residential tax increase for 2024
- The average home in MMAA is assessed at \$137,517.53 equal to \$2,260.52 total taxation

#### For every tax dollar paid:

- 25 cents support Road & Bridges
- 14 cents support Health & Social Services
- 12 cents support Recreation Services
- 9 cents support Public Funded Education

### MUNICIPAL TAXES