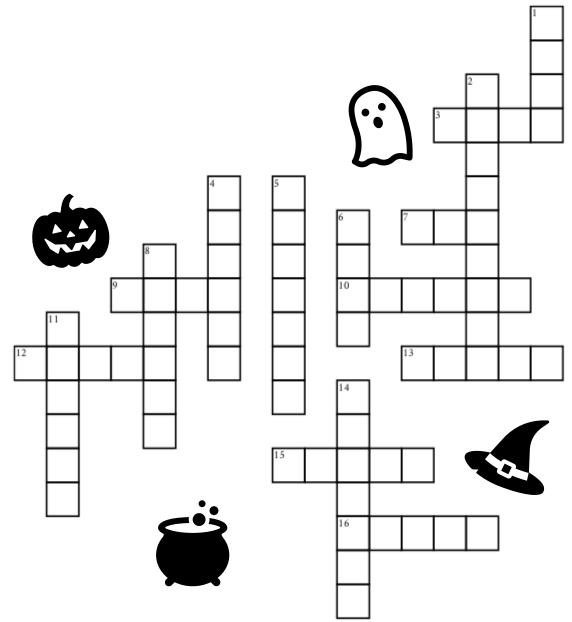

# Halloween Crossword Puzzle

### Across

3. Little creatures that fly at night

7. A word used to scare

9. Might be half, full or new

10. Catches bugs in her web

**12.** A skeleton is just a bunch of ...

**13.** Treat given out on Halloween

15. Likes to fly a broom

16. Vampires favorite drink

### <u>Down</u>

**1.** You don't want to cross their path

2. October 31st

4. Halloweens favorite color

5. Carved for Halloween

6. You use this to cover your face on Halloween

**8.** Place where ghosts might be

**11.** They like to howl at the moon

14. Halloweens month

Dr H.S. Trefry Memorial Centre