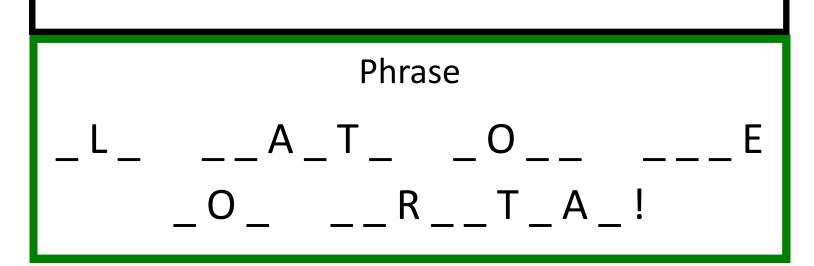

Holiday Scavenger Hunt

## RULES:

- Scavenger hunt items will be within the village of Echo Bay.
- Scavenger will be set up and ready to go December 7th and will end January 2nd.
- You will know it is the item in the Scavenger Hunt if it has a letter.
- All items are outside.
- Once you find all the items, collecting the letters at each item, unscramble the letters collected to solve the phrase.
- To be entered into the draw for prizes you <u>MUST</u> e-mail the correct phrase to Trisha at tdaynard@ontera.net
- Please include the names of all the team members who participated in the scavenger hunt and helped to solve the phrase!!

## Letters Collected (20 needed):