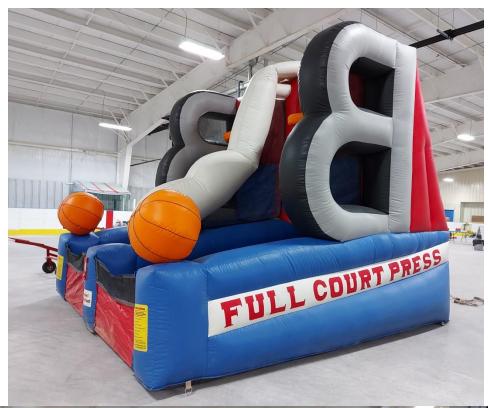

### ITEM #3 (Minimum Bid \$300)

Full Court Press Basketball

Included: blower for inflating, material for future patch work, anchor screws

Condition: Very clean and in good working condition