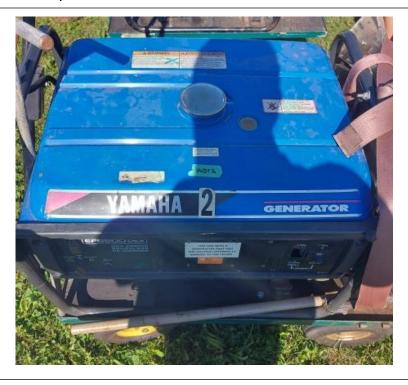

#### ITEM #15(Minimum Bid \$150)

Yamaha Generator EF6600DEX – 2 breaker panels with 8- 20 amp outlets Generator starts via pull cord and has option for electric start (battery not included). Includes wheeled medal wagon for easy transport. Recommend servicing after purchase as it has been in storage for an extended period of time with minimal use.

ITEM #16(Minimum Bid \$150)

Yamaha Generator EF6600DEX – 2 breaker panels with 8- 20 amp outlets Generator starts via pull cord and has option for electric start (battery not included). Includes wheeled medal wagon for easy transport. Recommend servicing after purchase as it has been in storage for an extended period of time with minimal use.