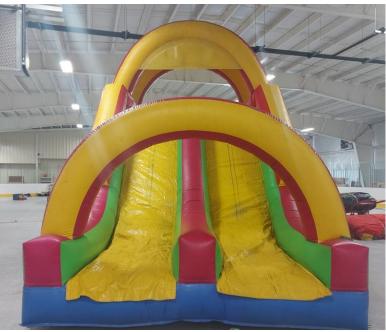

### ITEM #1 (Minimum Bid \$500)

Large Obstacle Course Inflatable (comes in 2 sections)
Included: blowers for inflating, material for future patch work, anchor screws
Condition: Cleaned but has some staining (mainly on yellow). Section 1 has a
ripped attachment at blower but still functional and fixable.