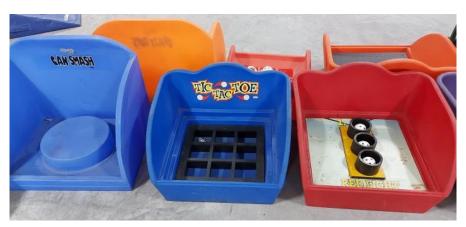

### ITEM #20(Minimum Bid \$150)

#### Carnival Game Boxes

Stackable game boxes as is. Games include Horse shoes, Tic Tac Toe X2, crazy Dots, Lucky Sucker, Can Smash, Red Light ball throw, and mini putt. May need some game pieces repaired or replaced (such as waffle balls, putting greens and ramps)