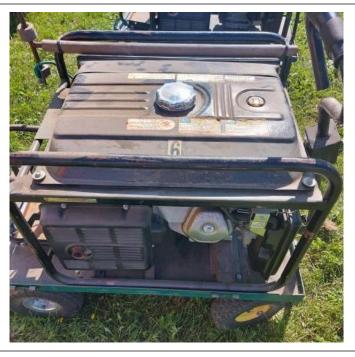

### ITEM #17(Minimum Bid \$150)

Kodiak SXB5500 HXS Generator (Powered by Honda) -AC 120v/240v, 30 amp & 4-20 amp outlets Generator starts via pull cord and has option for electric start (battery not included). Includes wheeled medal wagon for easy transport. Recommend servicing after purchase as it has been in storage for an extended period of time with minimal use.

#### ITEM #18(Minimum Bid \$100)

Kodiak SXB5500 HXS Generator (Powered by Honda) -AC 120v/240v, 30 amp & 4-20 amp outlets Generator did not start via pull cord (wanted to start) and has option for electric start (battery not included). Includes wheeled medal wagon for easy transport. Recommend servicing after purchase as it has been in storage for an extended period of time with minimal use.

ITEM #19(Minimum Bid \$100)

Kodiak SXB5500 HXS Generator (Powered by Honda) -AC 120v/240v, 30 amp & 4-20 amp outlets Pull cord was broken so this generator was not able to be test started (was functional when purchased), has option for electric start (battery not included). Includes wheeled medal wagon for easy transport. Recommend servicing after purchase as it has been in storage for an extended period of time with minimal use.