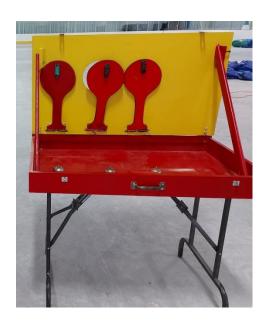

#### ITEM #21(Minimum Bid \$30)

#### Wak-A-Rat Carnival Game

Portable carnival game that is built on legs and all folds together for easy storage and set-up. Minor repairs required – some bells stick and do not ring, will likely need replaced and center paddle needs new hinge.