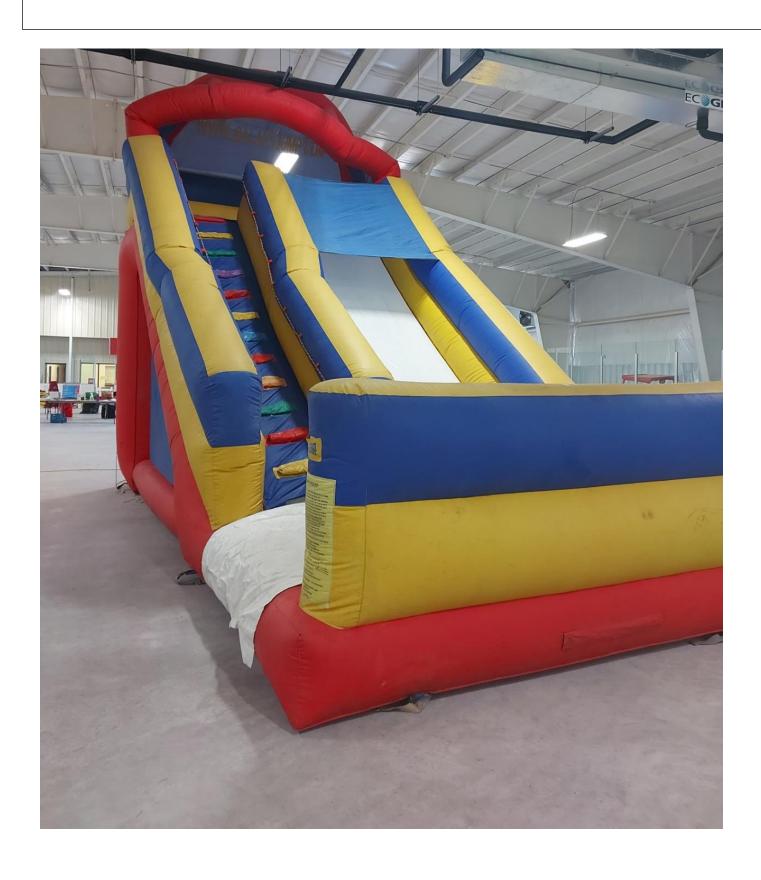

# ITEM #4 (Minimum Bid \$500)

Galaxy Jump Slide

Included: blower for inflating, material for future patch work, anchor screws

Condition: Good working condition