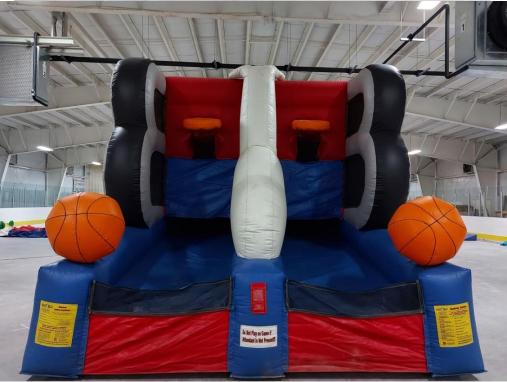

### ITEM #3 (Minimum Bid \$300)

Full Court Press Basketball

Included: blower for inflating, material for future patch work, anchor screws

Condition: Very clean and in good working condition