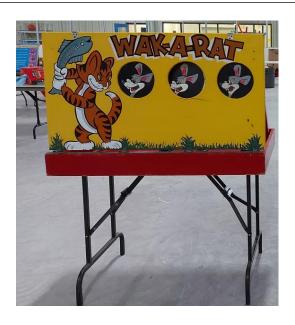

#### ITEM #21(Minimum Bid \$30)

#### Wak-A-Rat Carnival Game

Portable carnival game that is built on legs and all folds together for easy storage and set-up. Minor repairs required – some bells stick and do not ring, will likely need replaced and center paddle needs new hinge.