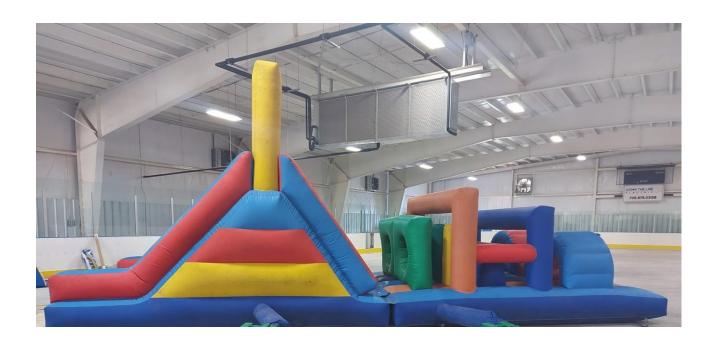

### ITEM #1 (Minimum Bid \$500)

Large Obstacle Course Inflatable (comes in 2 sections)
Included: blowers for inflating, material for future patch work, anchor screws
Condition: Cleaned but has some staining (mainly on yellow). Section 1 has a
ripped attachment at blower but still functional and fixable.