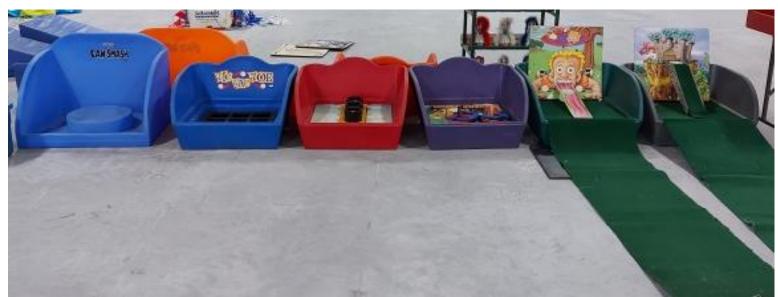

### ITEM #20(Minimum Bid \$150)

#### Carnival Game Boxes

Stackable game boxes as is. Games include Horse shoes, Tic Tac Toe X2, crazy Dots, Lucky Sucker, Can Smash, Red Light ball throw, and mini putt. May need some game pieces repaired or replaced (such as waffle balls, putting greens and ramps)