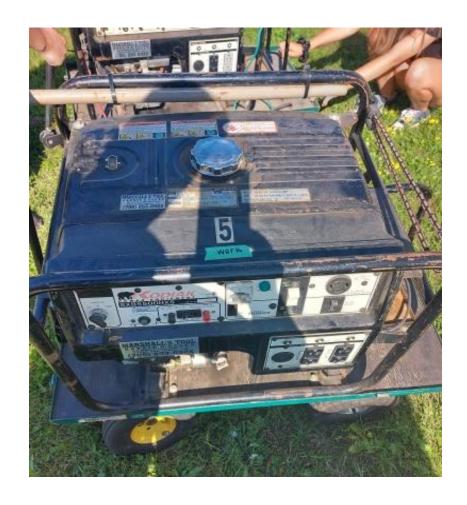

### ITEM #17(Minimum Bid \$150)

Kodiak SXB5500 HXS Generator (Powered by Honda) -AC 120v/240v, 30 amp & 4-20 amp outlets Generator starts via pull cord and has option for electric start (battery not included). Includes wheeled medal wagon for easy transport. Recommend servicing after purchase as it has been in storage for an extended period of time with minimal use.

#### ITEM #18(Minimum Bid \$100)

Kodiak SXB5500 HXS Generator (Powered by Honda) -AC 120v/240v, 30 amp & 4-20 amp outlets Generator did not start via pull cord (wanted to start) and has option for electric start (battery not included). Includes wheeled medal wagon for easy transport. Recommend servicing after purchase as it has been in storage for an extended period of time with minimal use.

ITEM #19(Minimum Bid \$100)

Kodiak SXB5500 HXS Generator (Powered by Honda) -AC 120v/240v, 30 amp & 4-20 amp outlets Pull cord was broken so this generator was not able to be test started (was functional when purchased), has option for electric start (battery not included). Includes wheeled medal wagon for easy transport. Recommend servicing after purchase as it has been in storage for an extended period of time with minimal use.