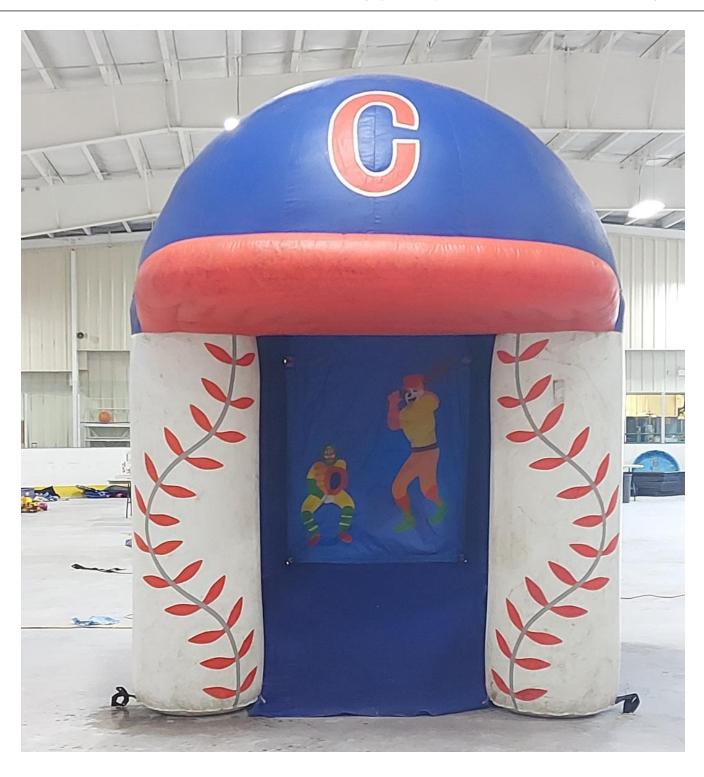

### ITEM #7 (Minimum Bid \$100)

#### Baseball throw

Included: blower for inflating, material for future patch work, anchor screws

Condition: Has had patch work, but holds air well and is completely

functional. Cleaned but has some staining (mainly on white and red brim).