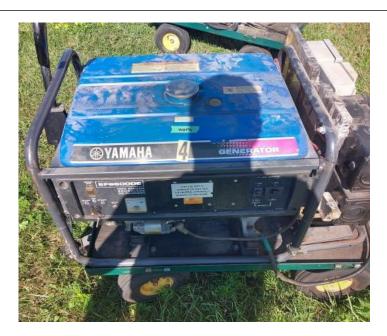

#### ITEM #15(Minimum Bid \$150)

Yamaha Generator EF6600DEX – 2 breaker panels with 8- 20 amp outlets Generator starts via pull cord and has option for electric start (battery not included). Includes wheeled medal wagon for easy transport. Recommend servicing after purchase as it has been in storage for an extended period of time with minimal use.

ITEM #16(Minimum Bid \$150)

Yamaha Generator EF6600DEX – 2 breaker panels with 8- 20 amp outlets Generator starts via pull cord and has option for electric start (battery not included). Includes wheeled medal wagon for easy transport. Recommend servicing after purchase as it has been in storage for an extended period of time with minimal use.