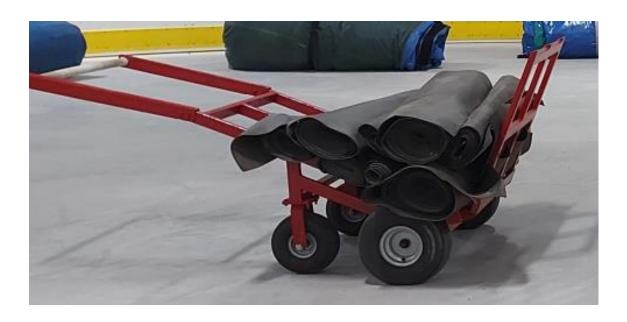

# ITEM #9 (Minimum Bid \$100)

Extra Large 4 wheeled Dolly (Matts not included)

ITEM #10 (Minimum Bid \$100)

Extra Large 4 wheeled Dolly