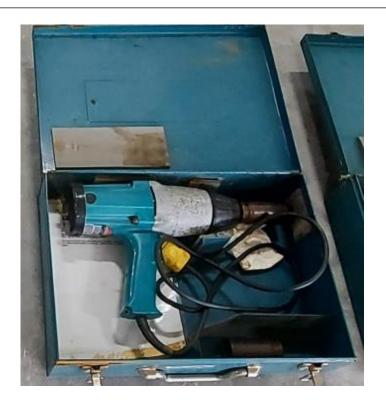

# ITEM #13 (Minimum Bid \$50)

Large corded Impact Driver

ITEM #14(Minimum Bid \$50)

Large corded Impact Driver (cord is damaged and needs replaced but it works as is)