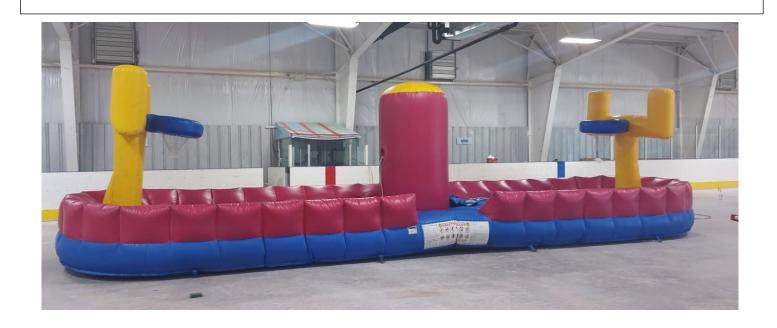

#### ITEM #5 (Minimum Bid \$300)

Obstacle Course

Included: blowers for inflating, material for future patch work, anchor screws

Condition: Good working condition

ITEM #6 (Minimum Bid \$300)

Basketball/Football Tug of War

Included: blower for inflating, material for future patch work, anchor screws

Condition: Very clean and in good working condition