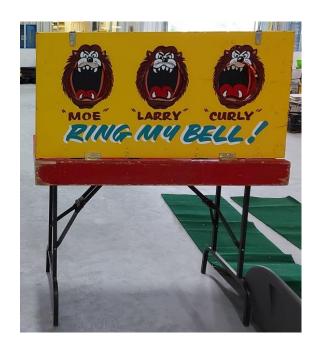

ITEM #22(Minimum Bid \$30)

### Ring My Bell Carnival Game

Portable carnival game that is built on legs and all folds together for easy storage and set-up. Minor repairs required – some bells stick and do not ring, will likely need replaced