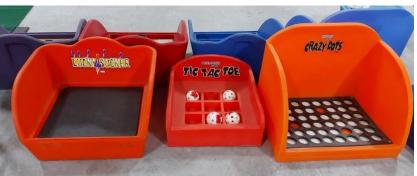

### ITEM #20(Minimum Bid \$150)

#### Carnival Game Boxes

Stackable game boxes as is. Games include Horse shoes, Tic Tac Toe X2, crazy Dots, Lucky Sucker, Can Smash, Red Light ball throw, and mini putt. May need some game pieces repaired or replaced (such as waffle balls, putting greens and ramps)