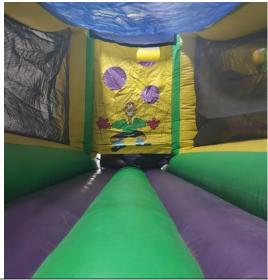

# ITEM #2 (Minimum Bid \$100)

Soccer Kick Inflatable

Included: blower for inflating, material for future patch work, anchor screws

Condition: Good working condition - there was no noted damage

This is what you see under the blue mesh