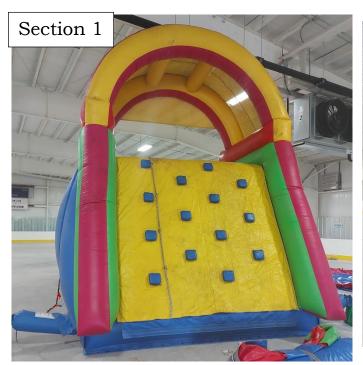

### ITEM #1 (Minimum Bid \$500)

Large Obstacle Course Inflatable (comes in 2 sections)
Included: blowers for inflating, material for future patch work, anchor screws
Condition: Cleaned but has some staining (mainly on yellow). Section 1 has a
ripped attachment at blower but still functional and fixable.