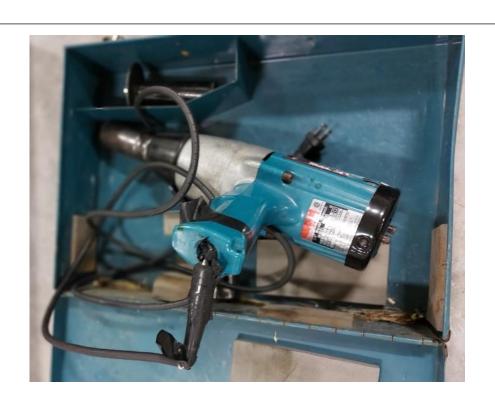

# ITEM #13 (Minimum Bid \$50)

Large corded Impact Driver

ITEM #14(Minimum Bid \$50)

Large corded Impact Driver (cord is damaged and needs replaced but it works as is)