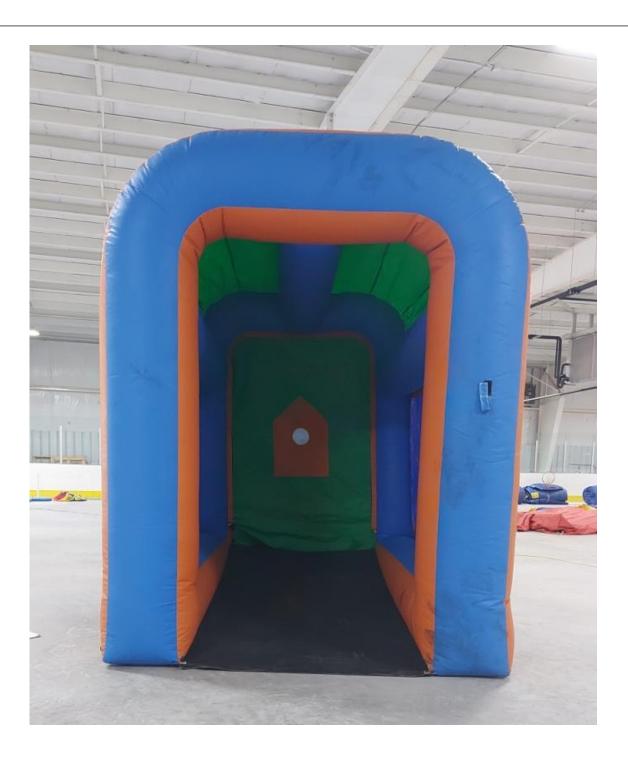

#### Baseball throw

Included: blower for inflating, material for future patch work, anchor screws

Condition: Has had patch work, but holds air well and is completely

functional. Cleaned but has some staining (mainly on white and red brim).