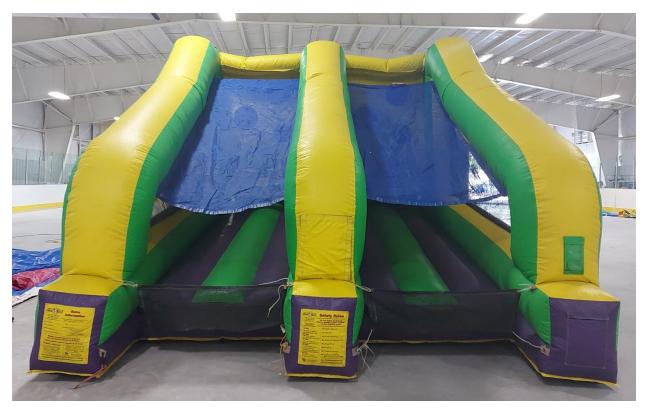

### ITEM #1 (Minimum Bid \$500)

Large Obstacle Course Inflatable (comes in 2 sections)
Included: blowers for inflating, material for future patch work, anchor screws
Condition: Cleaned but has some staining (mainly on yellow). Section 1 has a
ripped attachment at blower but still functional and fixable.