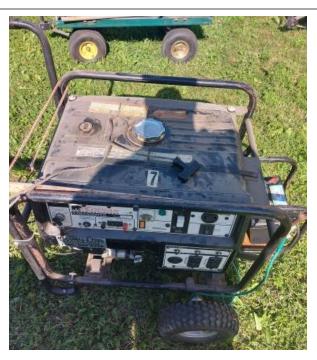

### ITEM #17(Minimum Bid \$150)

Kodiak SXB5500 HXS Generator (Powered by Honda) -AC 120v/240v, 30 amp & 4-20 amp outlets Generator starts via pull cord and has option for electric start (battery not included). Includes wheeled medal wagon for easy transport. Recommend servicing after purchase as it has been in storage for an extended period of time with minimal use.

#### ITEM #18(Minimum Bid \$100)

Kodiak SXB5500 HXS Generator (Powered by Honda) -AC 120v/240v, 30 amp & 4-20 amp outlets Generator did not start via pull cord (wanted to start) and has option for electric start (battery not included). Includes wheeled medal wagon for easy transport. Recommend servicing after purchase as it has been in storage for an extended period of time with minimal use.

ITEM #19(Minimum Bid \$100)

Kodiak SXB5500 HXS Generator (Powered by Honda) -AC 120v/240v, 30 amp & 4-20 amp outlets Pull cord was broken so this generator was not able to be test started (was functional when purchased), has option for electric start (battery not included). Includes wheeled medal wagon for easy transport. Recommend servicing after purchase as it has been in storage for an extended period of time with minimal use.