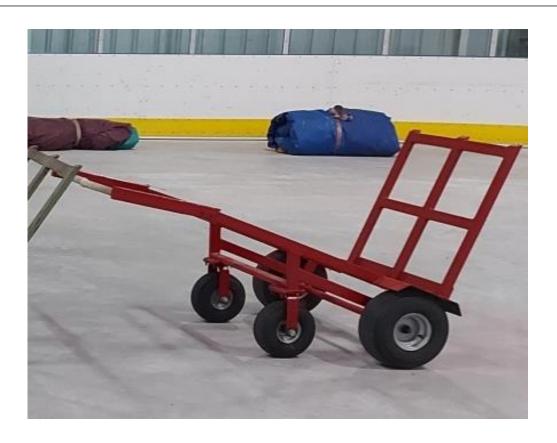

# ITEM #9 (Minimum Bid \$100)

Extra Large 4 wheeled Dolly (Matts not included)

ITEM #10 (Minimum Bid \$100)

Extra Large 4 wheeled Dolly