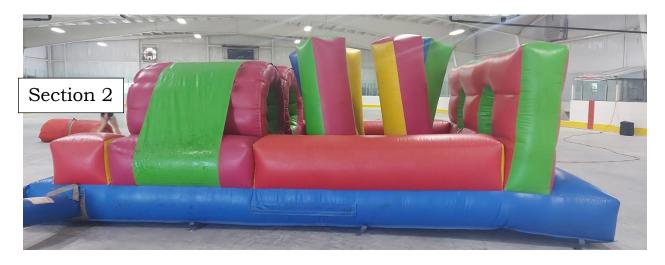

### ITEM #1 (Minimum Bid \$500)

Large Obstacle Course Inflatable (comes in 2 sections)
Included: blowers for inflating, material for future patch work, anchor screws
Condition: Cleaned but has some staining (mainly on yellow). Section 1 has a
ripped attachment at blower but still functional and fixable.