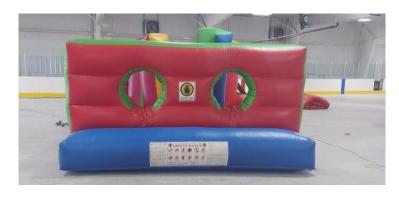

### ITEM #1 (Minimum Bid \$500)

Large Obstacle Course Inflatable (comes in 2 sections)
Included: blowers for inflating, material for future patch work, anchor screws
Condition: Cleaned but has some staining (mainly on yellow). Section 1 has a
ripped attachment at blower but still functional and fixable.