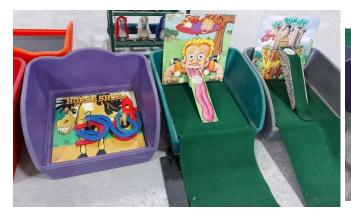

### ITEM #20(Minimum Bid \$150)

#### Carnival Game Boxes

Stackable game boxes as is. Games include Horse shoes, Tic Tac Toe X2, crazy Dots, Lucky Sucker, Can Smash, Red Light ball throw, and mini putt. May need some game pieces repaired or replaced (such as waffle balls, putting greens and ramps)