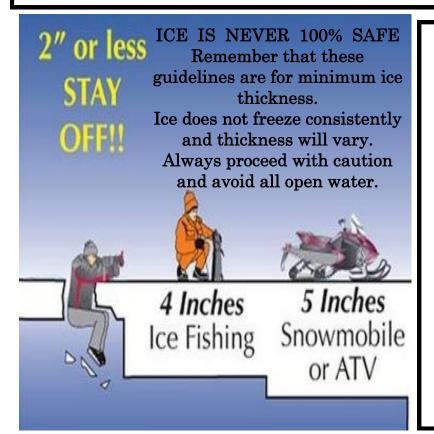

## FAMILY DAY WEEKEND VIRTUAL ICE FISHING DERBY

Ontario's License free fishing February 13-15, 2021

Send in your pictures of you fishing and if you are lucky enough to reel in a fish, send a photo of you with your fish!